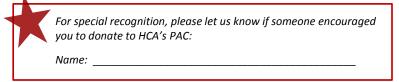

### Recognition for Your Donation and Leadership!

Show your PAC Leadership by getting others to donate as well! Those who give a donation of \$100 or more – and encourage a colleague to do the same – will get a special Thank You in our weekly newsletter, The Situation Report. Use the box at the bottom left of this form to identify someone who encouraged you to donate, so we can recognize him or her.